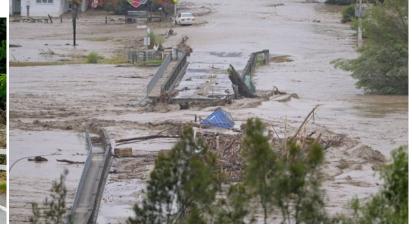

# Emergency Department response

4 Bridges connecting Napier and Hastings

Getting home