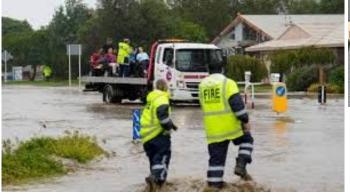

23** 



# Weathering the Storm

Hawkes Bay ED's response to Cyclone Gabrielle

LAURA COTTRELL| TE MATAU-A-MĀUI EMERGENCY DEPARTMENT

# Cyclone Gabrielle







## Tuesday February 14<sup>th</sup> 2024







# Tuesday February 14<sup>th</sup> 2024







#### **Power Stations**







CENNZ CONFERENCE 2023 19-20 October 2023 | Christchurch



## Tuesday February 14<sup>th</sup>, 2024



- All power in Napier and Hastings had gone
- No cell service was available Napier, Patchy in Hastings.
- All RT communication was cut
- All roads in and out of Napier were closed due to flooding unknown extent

First ambulance arrived for the morning around 0830

## Reality started to sink in



#### Eskdale







### **Omahu**







#### **Pakowhai**





# Emergency Department response



















4 Bridges connecting Napier and Hastings













Getting home











## The clean up





#### Lessons learnt

- Hospital netting underwear needs improvement
- Staff welfare is paramount psychological first aid
- Go through your mass casualty plans!
- The impact of to the support from the nation was game changer