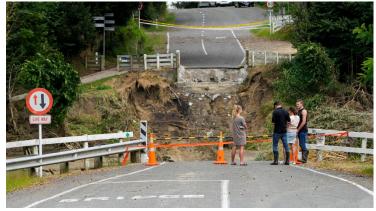

# Emergency Department response

4 Bridges connecting Napier and Hastings

Getting home