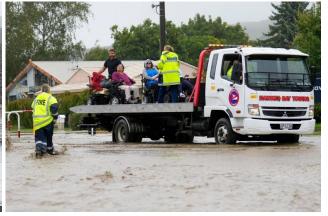

NCE 2023** 



# Weathering the Storm

Hawkes Bay ED's response to Cyclone Gabrielle

LAURA COTTRELL| TE MATAU-A-MĀUI EMERGENCY DEPARTMENT

# Cyclone Gabrielle







## Tuesday February 14<sup>th</sup> 2024







# Tuesday February 14<sup>th</sup> 2024







#### **Power Stations**







CENNZ CONFERENCE 2023 19-20 October 2023 | Christchurch



## Tuesday February 14<sup>th</sup>, 2024



- All power in Napier and Hastings had gone
- No cell service was available Napier, Patchy in Hastings.
- All RT communication was cut
- All roads in and out of Napier were closed due to flooding unknown extent

First ambulance arrived for the morning around 0830

## Reality started to sink in



#### Eskdale







### **Omahu**







#### **Pakowhai**





# Emergency Department response



















4 Bridges connecting Napier and Hastings













Getting home











## The clean up





#### Lessons learnt

- Hospital netting underwear needs improvement
- Staff welfare is paramount psychological first aid
- Go through your mass casualty plans!
- The impact of to the support from the nation was game changer