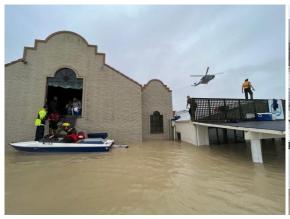

# Emergency Department response

4 Bridges connecting Napier and Hastings

Getting home