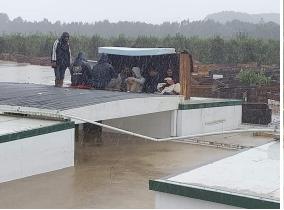

# Emergency Department response

4 Bridges connecting Napier and Hastings

Getting home