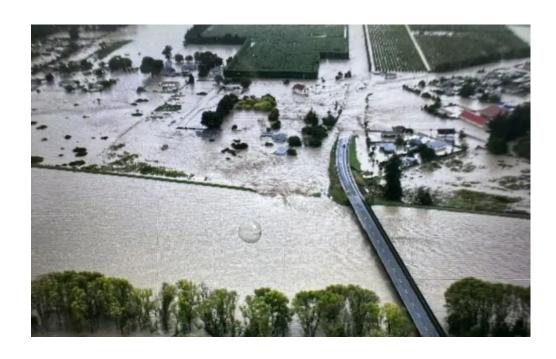

## Tuesday February 14<sup>th</sup>, 2024

- All power in Napier and Hastings had gone
- No cell service was available Napier, Patchy in Hastings.
- All RT communication was cut
- All roads in and out of Napier were closed due to flooding unknown extent

# Emergency Department response

4 Bridges connecting Napier and Hastings

Getting home