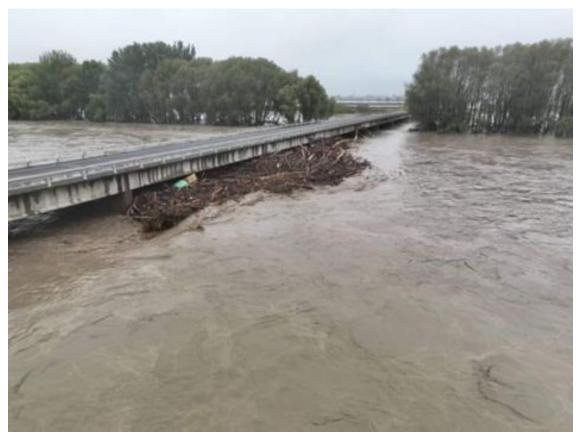

# Emergency Department response

4 Bridges connecting Napier and Hastings

Getting home