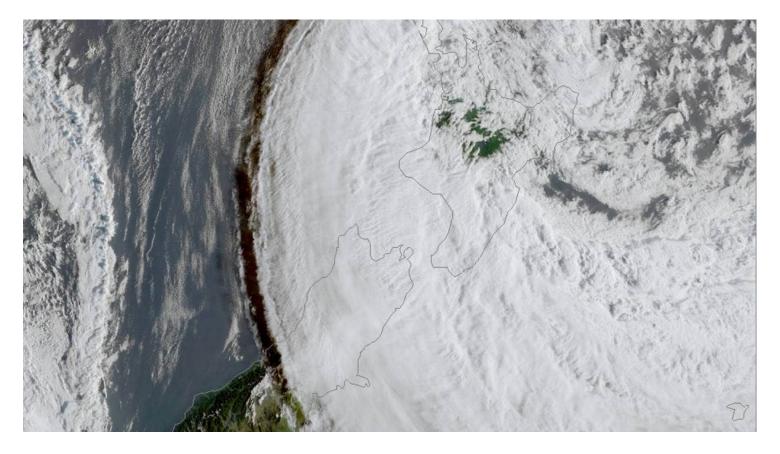

# Cyclone Gabrielle

## Tuesday February 14<sup>th</sup> 2024

# Tuesday February 14<sup>th</sup> 2024

## Tuesday February 14<sup>th</sup>, 2024

- All power in Napier and Hastings had gone
- No cell service was available Napier, Patchy in Hastings.
- All RT communication was cut
- All roads in and out of Napier were closed due to flooding unknown extent